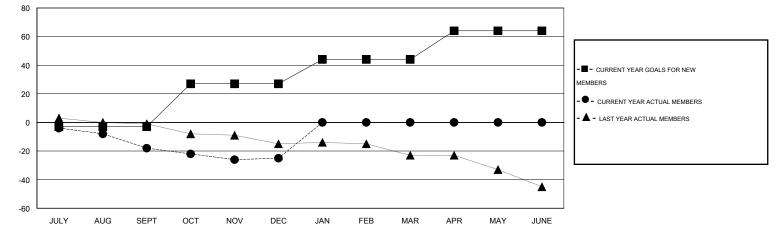

## GMT: JERRY SMITH

| LOCATION | OHIO |
|----------|------|
|----------|------|

| Clubs                 |                  |           |                  | Members<br>RESULTS FOR 2014-2015 |               |                    |                                     |                    |                  |
|-----------------------|------------------|-----------|------------------|----------------------------------|---------------|--------------------|-------------------------------------|--------------------|------------------|
| RESULTS FOR 2014-2015 |                  |           |                  |                                  |               |                    |                                     |                    |                  |
| QUARTER               | NEW CLUB<br>GOAL | NEW CLUBS | DROPPED<br>CLUBS | NET<br>GAIN/LOSS                 | QUARTER       | NEW MEMBER<br>GOAL | CHARTER AND<br>NEW MEMBERS<br>ADDED | DROPPED<br>MEMBERS | NET<br>GAIN/LOSS |
| JULY/AUG/SEPT         | 0                | 0         | 0                | 0                                | JULY/AUG/SEPT | -3                 | 16                                  | 34                 | -18              |
| OCT/NOV/DEC           | 1                | 0         | 0                | 0                                | OCT/NOV/DEC   | 30                 | 35                                  | 42                 | -7               |
| JAN/FEB/MAR           | 0                | 0         | 0                | 0                                | JAN/FEB/MAR   | 17                 | 0                                   | 0                  | 0                |
| APR/MAY/JUNE          | 1                | 0         | 0                | 0                                | APR/MAY/JUNE  | 20                 | 0                                   | 0                  | 0                |